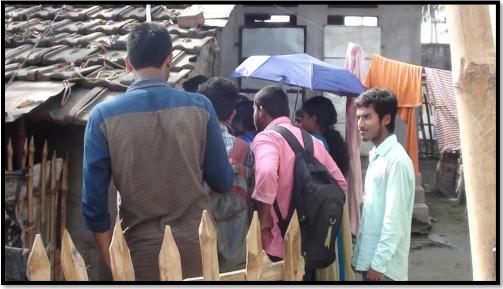

The outbreak of dengue fever is a menace in regions like Amtala which is located in the Naoda CD Block of Murshidabad. Each year, up to 400 million people are infected by the dengue virus worldwide, approximately 100 million people get sick from this infection and around 40,000 populace die from severe dengue. In view of this alarming social concern, the N.S.S volunteers of our college have organized dengue awareness campaigns in different areas of Amtala on several occasions during the academic session 2019-20. An Awareness Camp on Dengue was organized on 12.06.2019 and 31 participants visited the village of Kanapara to conduct a hygiene awareness session and empower communities with life-saving knowledge and information related to the disease of dengue. The primary agenda of this programme was to check a major upsurge of communicable illnesses like dengue, malaria, typhoid, diarrheal diseases, tuberculosis, etc. as well as several non-communicable diseases by explaining their causes and the methods and techniques

for effecting their cure in this rural, underprivileged region. The NSS volunteers further ensured basic sanitation supplies and distributed hygiene kits (mosquito nets have been delivered at regular intervals to the economically burdened families) among the socially vulnerable inhabitants of Kanapara and educated the masses about the need of safe sanitation in both urban and rural households. The N.S.S unit has thus played a pivotal role in fostering awareness among the inhabitants of this village through their extension activity and have acquainted them with ways of combating this highly infectious disease.