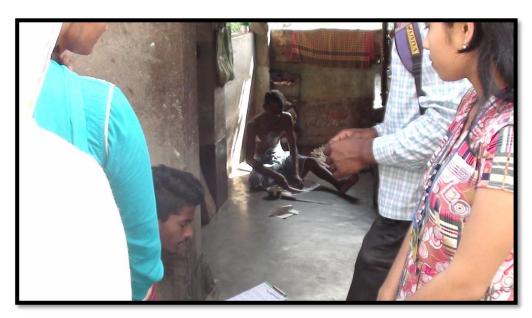

The outbreak of dengue fever is a menace in regions like Amtala which is located in the Naoda CD Block of Murshidabad. Each year, up to 400 million people are infected by the dengue virus worldwide, approximately 100 million people get sick from this infection and around 40,000 populace die from severe dengue. In view of this alarming social concern, the N.S.S volunteers of our college have organized dengue awareness campaigns in different areas of Amtala on several occasions during the academic session 2019-20. An Awareness Camp on Dengue was organized on 12.06.2019 and 31 participants visited the village of Kanapara to conduct a hygiene awareness session and empower communities with life-saving knowledge and information related to the disease of dengue. The primary agenda of this programme was to check a major upsurge of communicable illnesses like dengue, malaria, typhoid, diarrheal diseases, tuberculosis, etc. as well as several non-communicable diseases by explaining their causes and the methods and techniques

for effecting their cure in this rural, underprivileged region. The NSS volunteers further ensured basic sanitation supplies and distributed hygiene kits (mosquito nets have been delivered at regular intervals to the economically burdened families) among the socially vulnerable inhabitants of Kanapara and educated the masses about the need of safe sanitation in both urban and rural households. The N.S.S unit has thus played a pivotal role in fostering awareness among the inhabitants of this village through their extension activity and have acquainted them with ways of combating this highly infectious disease.