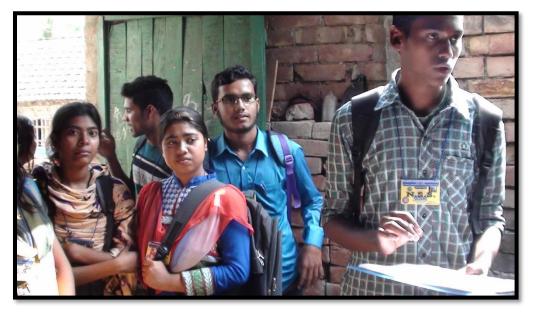

The outbreak of dengue fever is a menace in regions like Amtala which is located in the Naoda CD Block of Murshidabad. Each year, up to 400 million people are infected by the dengue virus worldwide, approximately 100 million people get sick from this infection and around 40,000 populace die from severe dengue. In view of this alarming social concern, the N.S.S volunteers of our college have organized dengue awareness campaigns in different areas of Amtala on several occasions during the academic session 2019-20. An Awareness Camp on Dengue was organized on 12.06.2019 and 31 participants visited the village of Kanapara to conduct a hygiene awareness session and empower communities with life-saving knowledge and information related to the disease of dengue. The primary agenda of this programme was to check a major upsurge of communicable illnesses like dengue, malaria, typhoid, diarrheal diseases, tuberculosis, etc. as well as several non-communicable diseases by explaining their causes and the methods and techniques

for effecting their cure in this rural, underprivileged region. The NSS volunteers further ensured basic sanitation supplies and distributed hygiene kits (mosquito nets have been delivered at regular intervals to the economically burdened families) among the socially vulnerable inhabitants of Kanapara and educated the masses about the need of safe sanitation in both urban and rural households. The N.S.S unit has thus played a pivotal role in fostering awareness among the inhabitants of this village through their extension activity and have acquainted them with ways of combating this highly infectious disease.