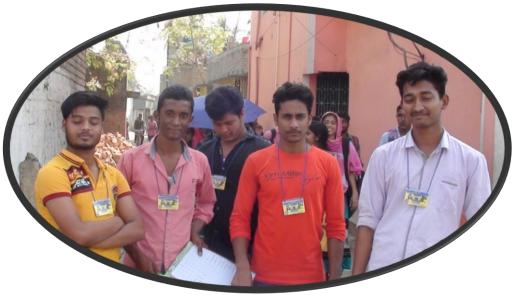

The outbreak of dengue fever is a menace in regions like Amtala which is located in the Naoda CD Block of Murshidabad. Each year, up to 400 million people are infected by the dengue virus worldwide, approximately 100 million people get sick from this infection and around 40,000 populace die from severe dengue. In view of this alarming social concern, the N.S.S volunteers of our college have organized dengue awareness campaigns in different areas of Amtala on several occasions during the academic session 2019-20. An Awareness Camp on Dengue was organized on 12.06.2019 and 31 participants visited the village of Kanapara to conduct a hygiene awareness session and empower communities with life-saving knowledge and information related to the disease of dengue. The primary agenda of this programme was to check a major upsurge of communicable illnesses like dengue, malaria, typhoid, diarrheal diseases, tuberculosis, etc. as well as several non-communicable diseases by explaining their causes and the methods and techniques

for effecting their cure in this rural, underprivileged region. The NSS volunteers further ensured basic sanitation supplies and distributed hygiene kits (mosquito nets have been delivered at regular intervals to the economically burdened families) among the socially vulnerable inhabitants of Kanapara and educated the masses about the need of safe sanitation in both urban and rural households. The N.S.S unit has thus played a pivotal role in fostering awareness among the inhabitants of this village through their extension activity and have acquainted them with ways of combating this highly infectious disease.